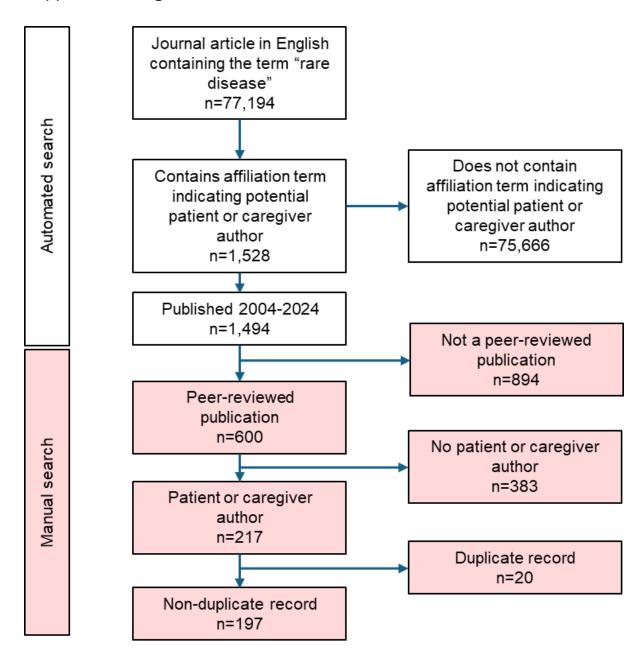

|
| 19 | 14 or 15 or 18                                                                                                                                                                             |
| 20 | 12 and 19                                                                                                                                                                                  |
|    | 12 4.14 10                                                                                                                                                                                 |

## Supplemental Figure 1: Article Selection