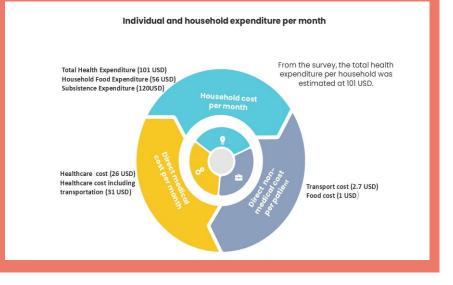

## Background

Methods

Materials

Cross-sectional study design trophic Health diture Survey Samplina

Subject

382 patients with

## Summary of the study

In this study we estimated the economic impact of hypertension and its associated CHE in Ghana. We conducted a Catastrophic Health Expenditure (CHE) survey at two selected primary healthcare facilities in Ghana. We focused on direct medical and direct non-medical expenditure by hypertensives at the facilities. CHE was defined at thresholds of 10% and 40% of the household's capacity to pay for direct medical and direct non-medical services. Based on the thresholds, 65% and 58% of the sampled households experienced CHE. The model shows that being a female and being widowed correlates with CHE of hypertension management and care in Ghana.