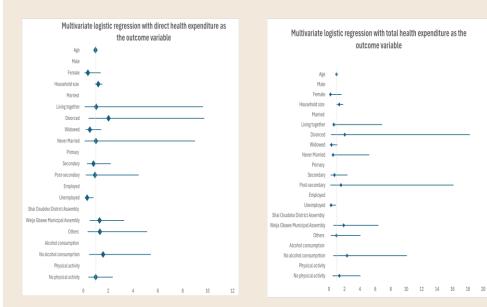

## Summary of the study

In this study we estimated the economic impact of hypertension and its associated CHE in Ghana. We conducted a Catastrophic Health Expenditure (CHE) survey at two selected primary healthcare facilities in Ghana. We focused on direct medical and direct non-medical expenditure by hypertensives at the facilities. CHE was defined at thresholds of 10% and 40% of the household's capacity to pay for direct medical and direct non-medical services. Based on the thresholds, 65% and 58% of the sampled households experienced CHE. The model shows that being a female and being widowed correlates with CHE of hypertension management and care in Ghana.

## Multivariate logistic regression modelling

References

- Xu, K. (2003), Catastrophic health expenditure. The Lancet.362(9388)
  Wagstaff, A., Doorslaer, E. van. (2003), Catastrophic and impoverishment in paying for healthcare: with application to Vietnam 1993-1998. Health Economics, 12(11), 921-33.
  Akazili, J. McIntyre, D. Kanmiki, E.W. et al (2017). Assessing the catastrophic effects of out-of-
- pocket healthcare payment prior to uptake of a nationwide health insurance scheme. Global health 10(1):