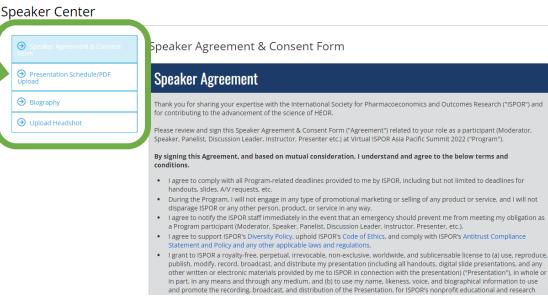

Step 3: Select Click Here to Access Speaker Center.

Step 4: From the left menu, select Speaker Agreement & Consent Form to complete the agreement. Select Biography to add your biography. Select Upload Headshot to upload a JPEG image (\*.jpg) or PNG image. Be sure to select Save after each step.