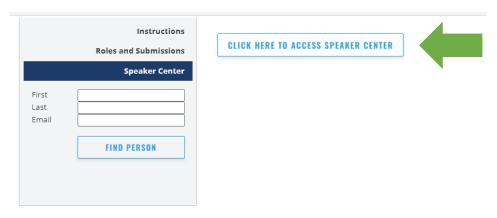

Step 2: Select Speaker Center from the left menu.

| Instruction Roles and Submission | The User Gateway is a new page where you can access your submissions, view scheduling information, etc. Access is tied to your email                                                                                                                                                                                                                                                                                                                                                                                                                                                                                                                                                                                |
|----------------------------------|---------------------------------------------------------------------------------------------------------------------------------------------------------------------------------------------------------------------------------------------------------------------------------------------------------------------------------------------------------------------------------------------------------------------------------------------------------------------------------------------------------------------------------------------------------------------------------------------------------------------------------------------------------------------------------------------------------------------|
| Speaker Cente                    | Address: in the abstract submission system. Login with the email address where you received 'Submission Initiated' or Notification' emails.                                                                                                                                                                                                                                                                                                                                                                                                                                                                                                                                                                         |
| First                            | Diversity and Inclusion                                                                                                                                                                                                                                                                                                                                                                                                                                                                                                                                                                                                                                                                                             |
| Last Email  FIND PERSON          | ISPOR is strongly committed to diversity. The Society's <u>Strategic Plan and core values</u> embrace excellence through encouragement and acceptance of diverse ideas, cultures, and disciplines. Research submissions are encouraged from all stakeholders and are evaluated based on merit. ISPOR also aims to reflect the diversity of its membership in all endeavors and encourages consideration of diversity ir abstract submissions. Diversity dimensions include (but not limited to) gender, career stage, ethnicity, race, education, sexual orientation, region/geographic location, physical disability, and religion. Additional information can be found at the <u>Society's Diversity Policy</u> . |
|                                  | Unable to view all your speaking roles and submissions?  If you are using multiple email addresses you will not see everything here, until you have consolidated your account information. To consolidate your account information click here to edit your profile information.  Questions? Contact ISPOR at conferences@ispor.org                                                                                                                                                                                                                                                                                                                                                                                  |

Step 3: Select Click Here to Access Speaker Center.

Step 4: From the left menu, select Speaker Agreement & Consent Form to complete the agreement. Select Biography to add your biography. Select Upload Headshot to upload a JPEG image (\*.jpg) or PNG image. Be sure to select Save after each step.